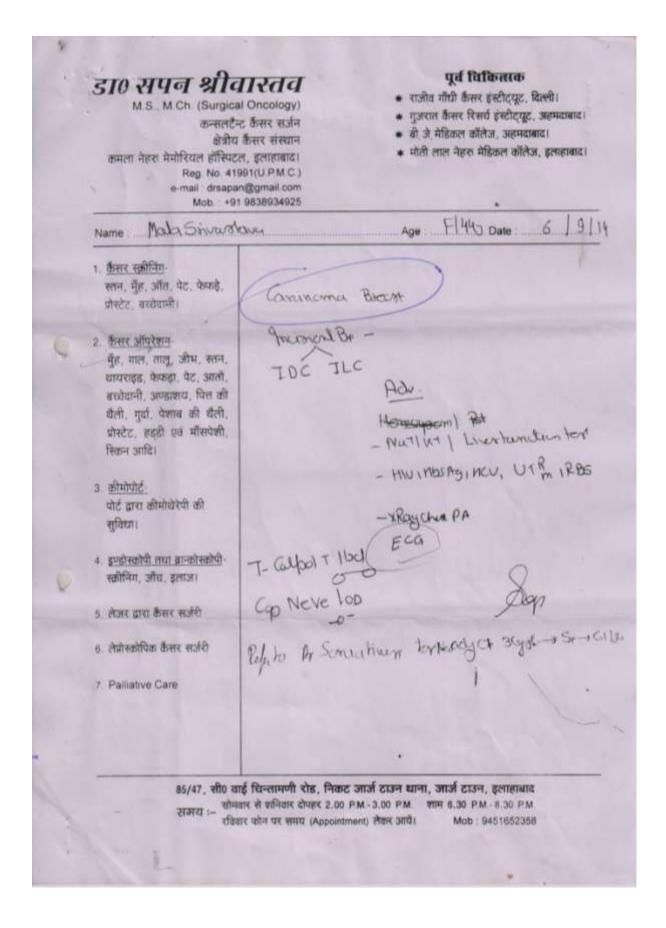

Patient's Details: - This refers to the case of Mrs. Mala Srivastava, Aged-44 years, a patient of breast cancer. Her husband is doing some private work in Kasari-Masari, Allahabadand his net income is Rs. 3000 per month. The patient is being treated at Kamla Nehru Memorial Hospital, Allahabad.

She is required to under-go many cycles of chemotherapy. The Hospital has projected an approximate cost of treating her as Rs.2,75,000/-.She is being treated at Kamla Nehru Memorial Hospital, Allahabad.